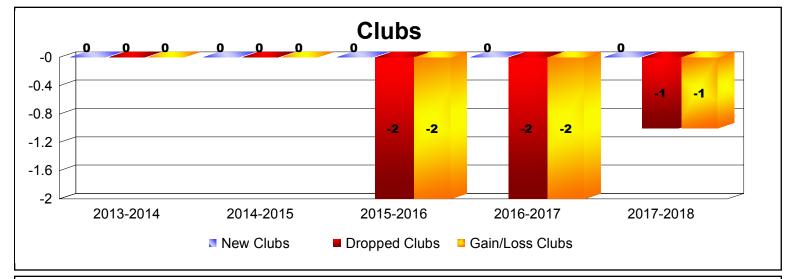

District 31 I

As of June 2018 Cumulative

| Year      | New<br>Clubs | Dropped<br>Clubs | Gain/<br>Loss<br>Clubs | New<br>Members | Charter<br>Members | Reinstate<br>Members | Transfer<br>Members | Total<br>Member<br>Added | Total<br>Members<br>Dropped | Gain/<br>Loss<br>Members |
|-----------|--------------|------------------|------------------------|----------------|--------------------|----------------------|---------------------|--------------------------|-----------------------------|--------------------------|
| 2013-2014 | 0            | 0                | 0                      | 114            | 0                  | 7                    | 20                  | 141                      | -155                        | -14                      |
| 2014-2015 | 0            | 0                | 0                      | 94             | 2                  | 5                    | 14                  | 115                      | -167                        | -52                      |
| 2015-2016 | 0            | -2               | -2                     | 96             | 1                  | 4                    | 4                   | 105                      | -193                        | -88                      |
| 2016-2017 | 0            | -2               | -2                     | 119            | 0                  | 4                    | 8                   | 131                      | -182                        | -51                      |
| 2017-2018 | 0            | -1               | -1                     | 89             | 0                  | 7                    | 7                   | 103                      | -180                        | -77                      |
| Average   | 0            | -1               | -1                     | 102            | 1                  | 5                    | 11                  | 119                      | -175                        | -56                      |