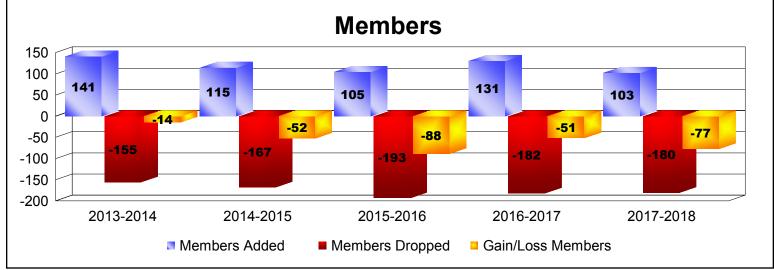

District 31 I

As of June 2018 Cumulative

| Year      | New<br>Clubs | Dropped<br>Clubs | Gain/<br>Loss<br>Clubs | New<br>Members | Charter<br>Members | Reinstate<br>Members | Transfer<br>Members | Total<br>Member<br>Added | Total<br>Members<br>Dropped | Gain/<br>Loss<br>Members |
|-----------|--------------|------------------|------------------------|----------------|--------------------|----------------------|---------------------|--------------------------|-----------------------------|--------------------------|
| 2013-2014 | 0            | 0                | 0                      | 114            | 0                  | 7                    | 20                  | 141                      | -155                        | -14                      |
| 2014-2015 | 0            | 0                | 0                      | 94             | 2                  | 5                    | 14                  | 115                      | -167                        | -52                      |
| 2015-2016 | 0            | -2               | -2                     | 96             | 1                  | 4                    | 4                   | 105                      | -193                        | -88                      |
| 2016-2017 | 0            | -2               | -2                     | 119            | 0                  | 4                    | 8                   | 131                      | -182                        | -51                      |
| 2017-2018 | 0            | -1               | -1                     | 89             | 0                  | 7                    | 7                   | 103                      | -180                        | -77                      |
| Average   | 0            | -1               | -1                     | 102            | 1                  | 5                    | 11                  | 119                      | -175                        | -56                      |